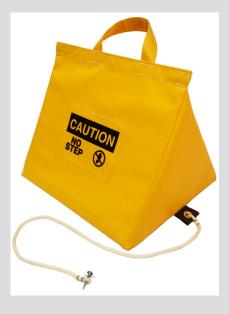

## **ENERGY SAVINGS PRODUCTS**

**DOCK STUFFERS**—block the gap between the bumper and dock seal. An economical way to eliminate the gap created during the loading and unloading process. The dock stuffer is simply placed over the gap.

- Top carrying handle for easy placement and removal
- Weighted base provides sealing action
- Filled with high-density polyurethane foamDoes not interfere with loading or unloading
- Constructed from heavy-duty vinyl fabric
- Yellow vinyl offers high visibility
- Caution "NO STEP" safety labels provide clear warning to dock
- Reduces rodent and air infiltration
- Includes 36-inch Neoline rope retention system mounted to inside of building
- 15 x 15 x 15-inch triangular-shaped wedge
- Available in 12, 18, 24, and 30-inch lengths