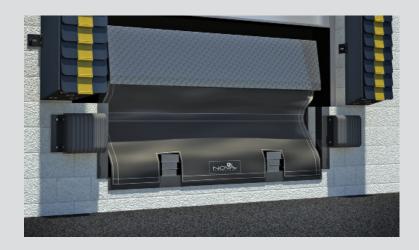

#### **CUSTOM DOCK LEVELER**

**CURTAIN**—The Nova Dock Leveler Curtain (DLC) seals the pit while the leveler is in use to help prevent loss of heating and cooling energy from the building. It also helps prevent dust, debris and pests from entering the building. Velcro® attachments across the top of the leveler header allow easy entry for performing leveler maintenance. The DLC is custom fit to any brand of dock leveler.