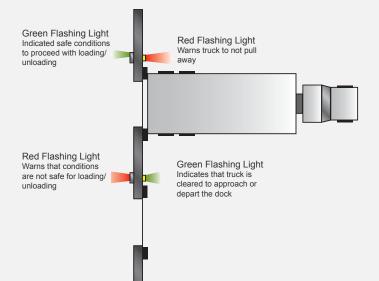

A set of standard and mirrored image caution signs notifies the truck driver.

Upgrade to iDock Controls with optional integrated equipment for a more efficient loading dock.

The iDock<sup>™</sup> Alert Communication System is an enhanced version of Poweramp's simple Dock Alert and provides a reliable warning system that establishes a clear line of communication between truck drivers and dock personnel, thereby reducing the risk of accidents at the loading dock.

As a truck approaches the dock, exterior lights will flash green while interior lights are red. Once the truck is in position, the dock attendant will open the overhead door, secure the trailer with an optional restraint, and raise the leveler onto the trailer. This action will trigger one of the installed sensors to automatically change the exterior light to red, letting the driver know not to pull away, and interior light to green, indicating that it's safe to proceed with loading/unloading.