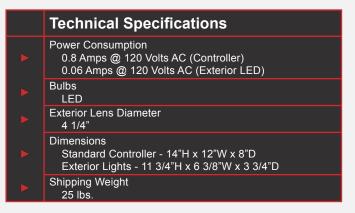

red, letting the driver know not to pull away, and interior light to green, indicating that it's safe to proceed with loading/unloading.

iDock Alert is also equipped with the advanced features that iDock Controls have to offer, including an interactive message display, an adjustable 3-in-1 LED light assembly for a clear indication of the dock conditions, and dome button technology for a reliable ease of use. The message display on the controls will provide fault notifications, as well as a menu with equipment information and maintenance history.

Additionally, iDock Alert can have optional sensors installed at the loading dock to track equipment usage and dock activity. Using the message display on the controls, a dock attendant can view the counters from each of the installed sensors.







W194 N11481 McCormick Drive • Germantown, WI 53022 Phone: 1.800.643.5424 • Email: sales@poweramp.com WWW.poweramp.com