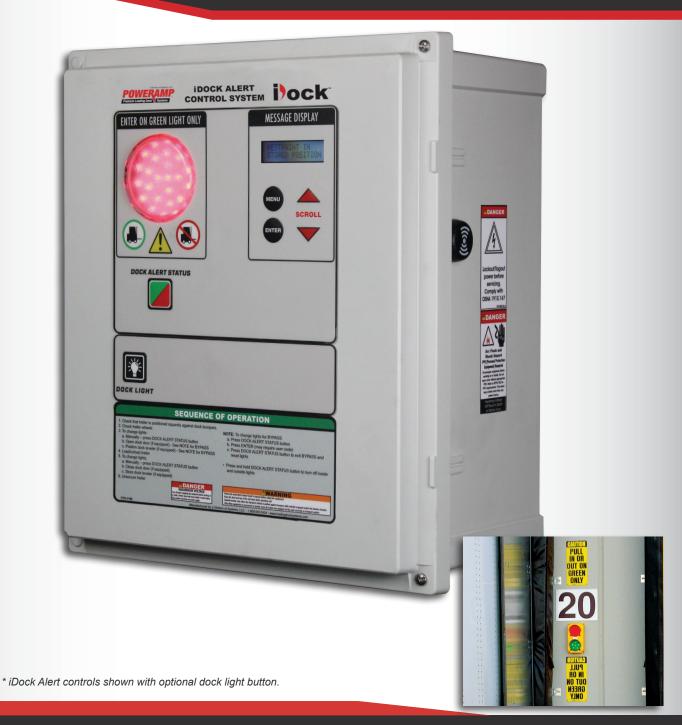

## DOCK COMMUNICATION SYSTEM

- Advanced 3-Color Light Communication System
- Interactive Message Display with Notifications, System Information, Maintenance History and More
- Raised Dome Button Design for Reliable Ease of Use
- Fault Code Display and Internal LED Lights for Easy Troubleshooting
- Optional Sensors for Counters of Equipment Usage and Dock Activity
- Activation of Lights Automatically with Optional Solid State Sensor
- Clear Red and Green Lights Provide Immediate and Recognizable Direction to Drivers and Loading Dock Staff
- Exterior Yellow Polypropylene Housing Will Not Rust, Pit or Corrode Like Similar Metal Units
- "High Visibility" Exterior Caution Signs
- Made in the USA

A set of standard and mirrored image caution signs notifies the truck driver.

Upgrade to iDock Controls with optional integrated equipment for a more efficient loading dock.

The iDock<sup>™</sup> Alert Communication System is an enhanced version of Poweramp's simple Dock Alert and provides a reliable warning system that establishes a clear line of communication between truck drivers and dock personnel, thereby reducing the risk of accidents at the loading dock.

As a truck approaches the dock, exterior lights will flash green while interior lights are red. Once the truck is in position, the dock attendant will open the overhead door, secure the trailer with an optional restraint, and raise the leveler onto the trailer. This action will trigger one of the installed sensors to automatically change the exterior light to red, letting the driver know not to pull away, and interior light to green, indicating that it's safe to proceed with loading/unloading.

iDock Alert is also equipped with the advanced features that iDock Controls have to offer, including an interactive message display, an adjustable 3-in-1 LED light assembly for a clear indication of the dock conditions, and dome button technology for a reliable ease of use. The message display on the controls will provide fault notifications, as well as a menu with equipment information and maintenance history.

Additionally, iDock Alert can have optional sensors installed at the loading dock to track equipment usage and dock activity. Using the message display on the controls, a dock attendant can view the counters from each of the installed sensors.