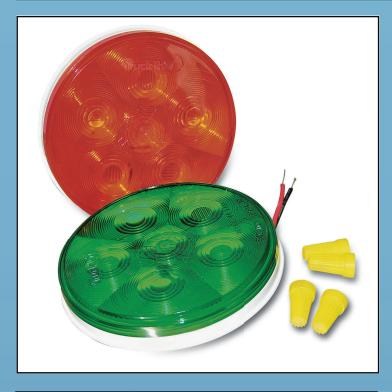

## **Upgrade Kit Includes**

1 × RED LED Unit

1 × GREEN LED Unit

Wire, Nuts, and instruction for on-site upgrade.